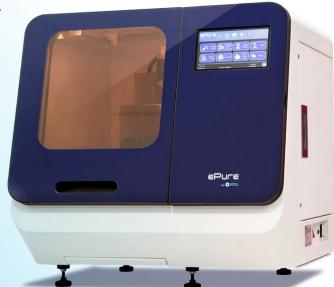

## **Fully automated** nucleic acid extractor

- Purifies 1 to 12 samples simultaneously per run
- Compact bench-top design
- □ Built-in UV lamp decontamination
- Worry-free optimized in-built protocols
- Range of purification kits that contains all prefilled reagents and consumables
- Covid-19 Viral RNA/DNA extraction kit
- □ 7" inch color touch panel
- User friendly operation, easy cleaning through front door